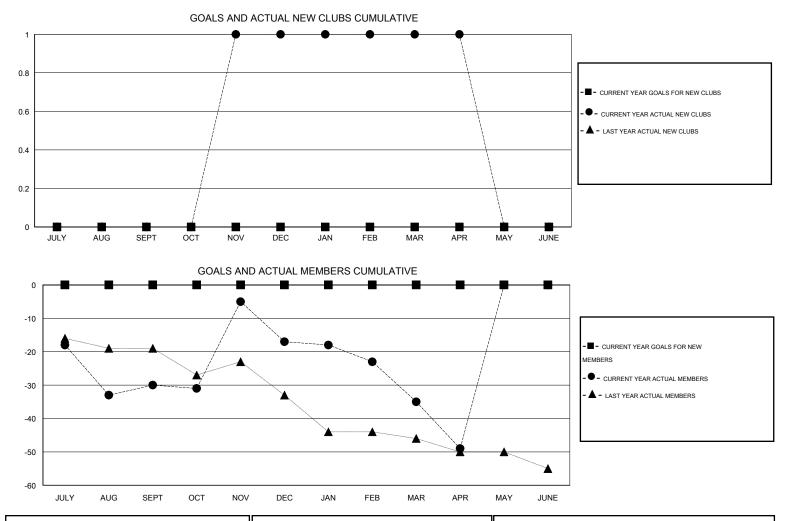

## LOCATION MICHIGAN

| Clubs<br>RESULTS FOR 2013-2014 |   |   |   |    | Members<br>RESULTS FOR 2013-2014 |   |    |    |     |
|--------------------------------|---|---|---|----|----------------------------------|---|----|----|-----|
|                                |   |   |   |    |                                  |   |    |    |     |
| JULY/AUG/SEPT                  | 0 | 0 | 1 | -1 | JULY/AUG/SEPT                    | 0 | 10 | 40 | -30 |
| OCT/NOV/DEC                    | 0 | 1 | 0 | 1  | OCT/NOV/DEC                      | 0 | 55 | 42 | 13  |
| JAN/FEB/MAR                    | 0 | 0 | 0 | 0  | JAN/FEB/MAR                      | 0 | 17 | 35 | -18 |
| APR/MAY/JUNE                   | 0 | 0 | 0 | 0  | APR/MAY/JUNE                     | 0 | 6  | 20 | -14 |